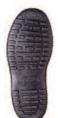

re material in its outsole than the nearest slush molded competitor. Our Frigiflex® PVC compound contains special additives for high stretch and flexibility in cold temperatures.

- Injection molded, seamless construction for 100% waterproof protection.
- Injection molding puts less material in the upper eliminating unnecessary weight, for reduced leg fatigue.
- For longer life more material is added to the sole at the greatest wear points: the heel, toe, and cleats.
- Thicker tread has deeper cleats with sharper edges for more traction.
- Key interior entry points are specially textured to allow overshoes to easily slip on and off over rubber sole shoes.
- Boots feature no-pinch molded in button and two button holes for better fit and protection.
- Heavy duty heel kick-off for easy off.



#### **Cleated Outsole:** Spits out debris and provides excellent traction.

### **SIZING**

| Overshoe Size | Men's    |
|---------------|----------|
| X Small       | 5 - 61/2 |
| Small         | 6½ - 8   |
| Medium        | 8 - 91/2 |
| Large         | 9½ - 11  |
| X Large       | 11 - 13  |
| 2X Large      | 13 - 15  |

**Ideal Applications:** Food Processing, Construction, General Industry, Transportation, and Hazardous Waste Cleanup.

#### **Chemical Resistance:**

Some exposure to fats, certain acids, hydrocarbons, and caustics. Not recommended for use in ketones, aldehydes, and many solvents.



#4042 4/13