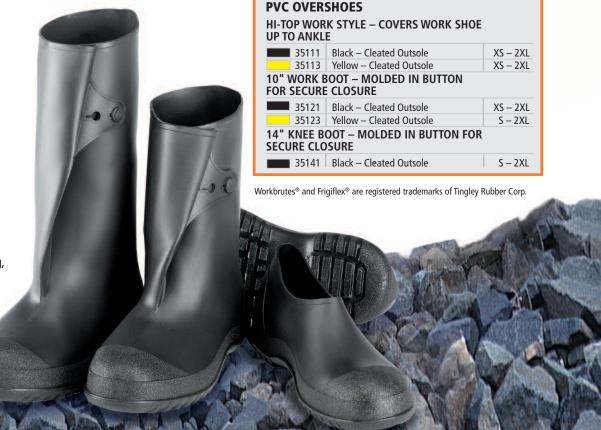

## Workbrutes® PVC Overshoes Have Thicker And Deeper **Cleats For Better Grip And Longer Wear**

Our injection molded Workbrutes PVC overshoe has 46 percent more material in its outsole than the nearest slush molded competitor. Our Frigiflex® PVC compound contains special additives for high stretch and flexibility in cold temperatures.

- Injection molded, seamless construction for 100% waterproof protection.
- Injection molding puts less material in the upper eliminating unnecessary weight, for reduced leg fatigue.
- For longer life more material is added to the sole at the greatest wear points: the heel, toe, and cleats.
- Thicker tread has deeper cleats with sharper edges for more traction.
- Key interior entry points are specially textured to allow overshoes to easily slip on and off over rubber sole shoes.
- Boots feature no-pinch molded in button and two button holes for better fit and protection.
- Heavy duty heel kick-off for easy off.